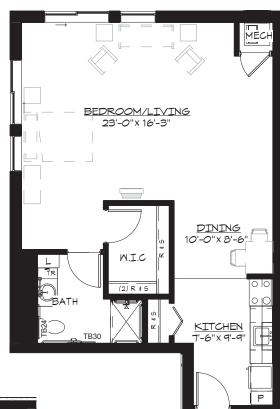

## Approx. 747 s.f.

Mulberry One Bedroom

WESLEY

**BRADLEY PARK** Community · Choice · Continuing Care

**Alpine** One Bedroom Approx. 795 s.f.

Rosemary One Bedroom Approx. 638 s.f.

Limited mobility plans available. Additional floor plans are available upon request. Wesley Bradley Park is a non-smoking community.