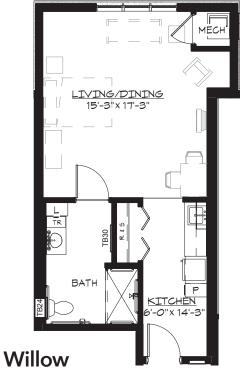

## The Arbor

Sample Floor Plans BradleyPark.WesleyChoice.org

 ${\sf Community} \cdot {\sf Choice} \cdot {\sf Continuing} \ {\sf Care}$ 

**Juniper** Studio Approx. 803 s.f.

Studio Approx. 510 s.f.

**Manzanita** One Bedroom Approx. 660 s.f.