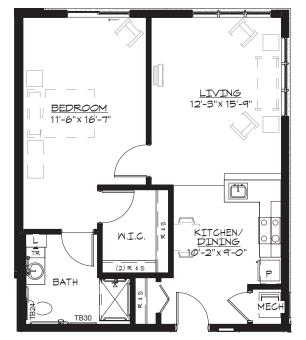

## Approx. 747 s.f.

Mulberry One Bedroom

WESLEY

**BRADLEY PARK** Community · Choice · Continuing Care

**Alpine** One Bedroom Approx. 795 s.f.

Rosemary One Bedroom Approx. 638 s.f.

Limited mobility plans available. Additional floor plans are available upon request. Wesley Bradley Park is a non-smoking community.