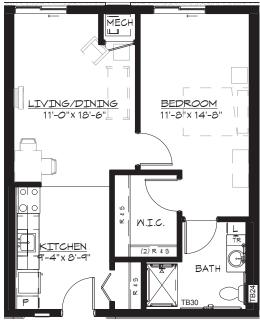

## Approx. 747 s.f.

Mulberry One Bedroom

WESLEY

**BRADLEY PARK** Community · Choice · Continuing Care

**Alpine** One Bedroom Approx. 795 s.f.

Rosemary One Bedroom Approx. 638 s.f.

Limited mobility plans available. Additional floor plans are available upon request. Wesley Bradley Park is a non-smoking community.