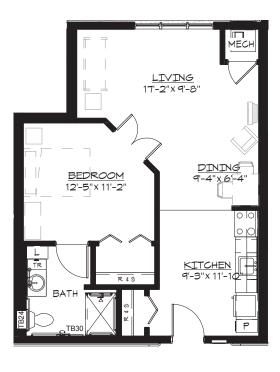

## The Arbor

Sample Floor Plans BradleyPark.WesleyChoice.org

 ${\sf Community} \cdot {\sf Choice} \cdot {\sf Continuing} \ {\sf Care}$ 

**Juniper** Studio Approx. 803 s.f.

Studio Approx. 510 s.f.

**Manzanita** One Bedroom Approx. 660 s.f.