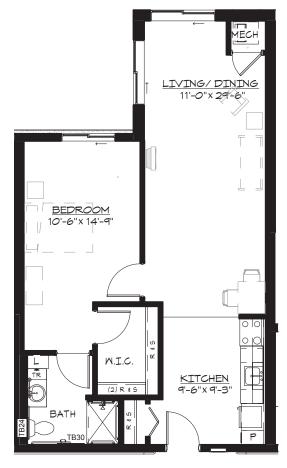

## Approx. 747 s.f.

Mulberry One Bedroom

WESLEY

**BRADLEY PARK** Community · Choice · Continuing Care

**Alpine** One Bedroom Approx. 795 s.f.

Rosemary One Bedroom Approx. 638 s.f.

Limited mobility plans available. Additional floor plans are available upon request. Wesley Bradley Park is a non-smoking community.