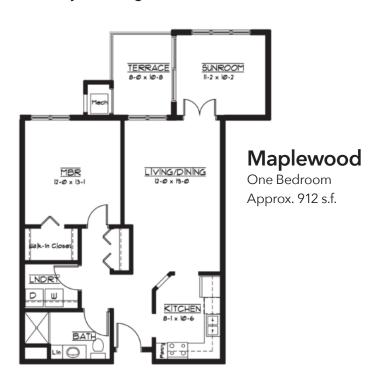

# Eby Lodge Residential Apartments

Sample Floor Plans LeaHill.WesleyChoice.org



TERRACE

1-8 x 1-0

Mech

DINING

1-0 x 10-0

Welk-in Closet

TERRACE

1-0 x 10-0

Mech

DINING

1-0 x 10-0

DINING

1-0 x 10-0

DINING

1-0 x 10-0

DINING

D

# MBR 12-0 x 13-4 D W KITCHEN 8-1 x 10-6 1 this contains the second of the second of

TERRACE

### **Auburndale**

Two Bedroom Approx. 1,116 s.f.

### Meridian

One Bedroom Approx. 776 s.f.

### **Benson**

Two Bedroom Approx. 1,116 s.f.



# Eby Lodge Residential Apartments

Sample Floor Plans, continued LeaHill.WesleyChoice.org





### Woodmont

Two Bedroom Approx. 1,177 s.f.



### **Fairwood**

Two Bedroom Approx. 1,461 s.f.



## Eby Lodge Residential Apartments

WESLEY LEA HILL

 ${\sf Community} \cdot {\sf Choice} \cdot {\sf Continuing} \ {\sf Care}$ 

Sample Floor Plans, continued LeaHill.WesleyChoice.org



Grandview

Two Bedroom Approx. 1,717 s.f.



Two Bedroom Approx. 1,826 s.f.





Approx. 1,363 s.f.