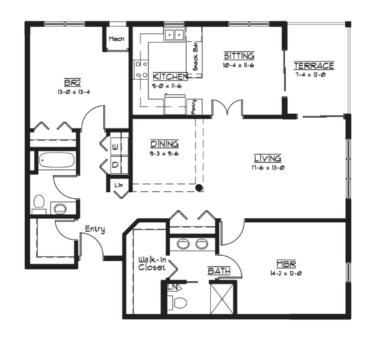

# Eby Lodge Residential Apartments

Sample Floor Plans LeaHill.WesleyChoice.org



TERRACE

1-8 x 1-0

Mech

DINING

1-0 x 10-0

Welk-in Closet

TERRACE

1-0 x 10-0

Mech

DINING

1-0 x 10-0

DINING

1-0 x 10-0

DINING

1-0 x 10-0

DINING

D

# MBR 12-0 x 13-4 D W KITCHEN 8-1 x 10-6 1 this contains the second of the second of

TERRACE

### **Auburndale**

Two Bedroom Approx. 1,116 s.f.

### Meridian

One Bedroom Approx. 776 s.f.

### **Benson**

Two Bedroom Approx. 1,116 s.f.



# Eby Lodge Residential Apartments

Sample Floor Plans, continued LeaHill.WesleyChoice.org





### Woodmont

Two Bedroom Approx. 1,177 s.f.



### **Fairwood**

Two Bedroom Approx. 1,461 s.f.



## Eby Lodge Residential Apartments

WESLEY LEA HILL

 ${\sf Community} \cdot {\sf Choice} \cdot {\sf Continuing} \ {\sf Care}$ 

Sample Floor Plans, continued LeaHill.WesleyChoice.org



Grandview

Two Bedroom Approx. 1,717 s.f.



Two Bedroom Approx. 1,826 s.f.





Approx. 1,363 s.f.