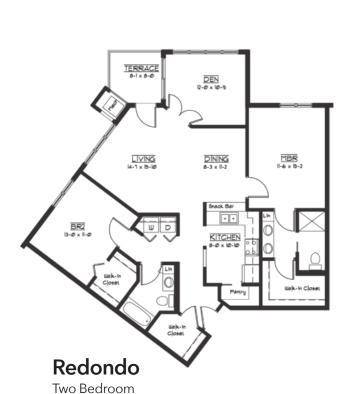

# Eby Lodge Residential Apartments

Sample Floor Plans, continued LeaHill.WesleyChoice.org

### Woodmont

Two Bedroom Approx. 1,177 s.f.

### **Fairwood**

Two Bedroom Approx. 1,461 s.f.