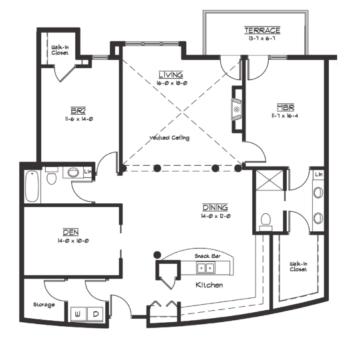

TERRACE

1-0 x 10-0

Mech

DINING

1-0 x 10-0

DINING

1-0 x 10-0

DINING

1-0 x 10-0

DINING

D

# MBR 12-0 x 13-4 D W KITCHEN 8-1 x 10-6 1 this contains the second of the second of

TERRACE

### **Auburndale**

Two Bedroom Approx. 1,116 s.f.

### Meridian

One Bedroom Approx. 776 s.f.

### **Benson**

Two Bedroom Approx. 1,116 s.f.



# Eby Lodge Residential Apartments

Sample Floor Plans, continued LeaHill.WesleyChoice.org





### Woodmont

Two Bedroom Approx. 1,177 s.f.



### **Fairwood**

Two Bedroom Approx. 1,461 s.f.



## Eby Lodge Residential Apartments

WESLEY LEA HILL

 ${\sf Community} \cdot {\sf Choice} \cdot {\sf Continuing} \ {\sf Care}$ 

Sample Floor Plans, continued LeaHill.WesleyChoice.org



Grandview

Two Bedroom Approx. 1,717 s.f.



Two Bedroom Approx. 1,826 s.f.





Approx. 1,363 s.f.