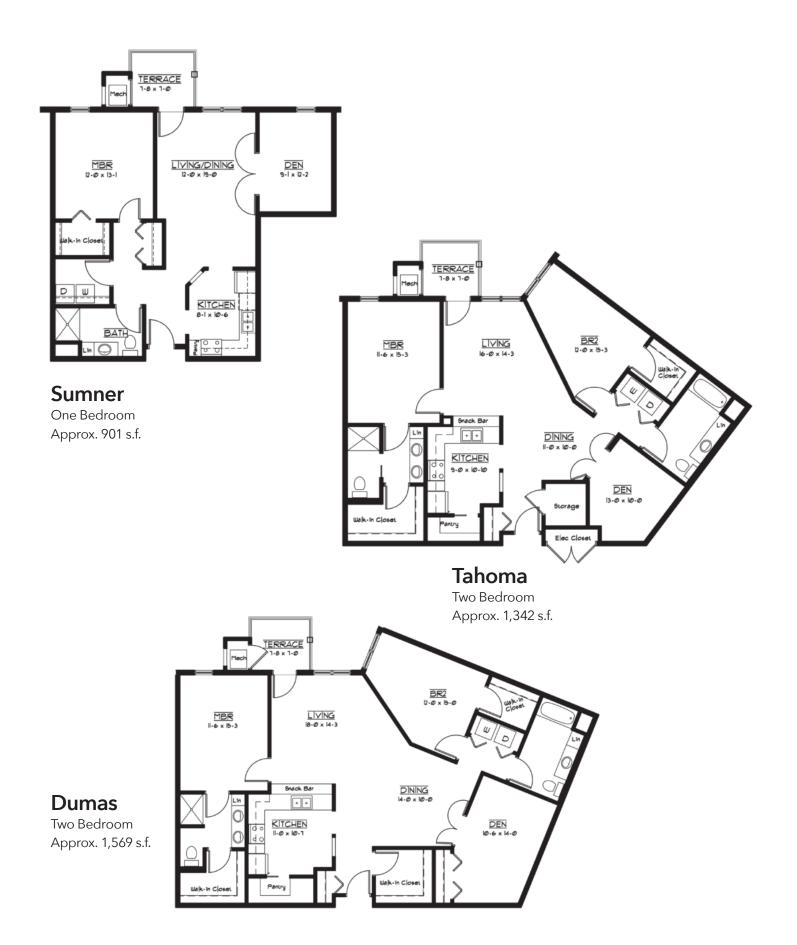

# Eby Lodge Residential Apartments

Sample Floor Plans LeaHill.WesleyChoice.org

TERRACE

1-8 x 1-0

Mech

DINING

1-0 x 10-0

Welk-in Closet

TERRACE

1-0 x 10-0

Mech

DINING

1-0 x 10-0

DINING

1-0 x 10-0

DINING

1-0 x 10-0

DINING

D

# MBR 12-0 x 13-4 D W KITCHEN 8-1 x 10-6 1 this contains the second of the second of

TERRACE

### **Auburndale**

Two Bedroom Approx. 1,116 s.f.

### Meridian

One Bedroom Approx. 776 s.f.

### **Benson**

Two Bedroom Approx. 1,116 s.f.