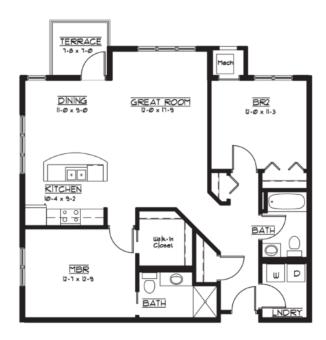

# Eby Lodge Residential Apartments

Sample Floor Plans LeaHill.WesleyChoice.org



TERRACE

1-8 x 1-0

Mech

DINING

1-0 x 10-0

Welk-in Closet

TERRACE

1-0 x 10-0

Mech

DINING

1-0 x 10-0

DINING

1-0 x 10-0

DINING

1-0 x 10-0

DINING

D

# MBR 12-0 x 13-4 D W KITCHEN 8-1 x 10-6 1 this contains the second of the second of

TERRACE

### **Auburndale**

Two Bedroom Approx. 1,116 s.f.

### Meridian

One Bedroom Approx. 776 s.f.

### **Benson**

Two Bedroom Approx. 1,116 s.f.



# Eby Lodge Residential Apartments

Sample Floor Plans, continued LeaHill.WesleyChoice.org





### Woodmont

Two Bedroom Approx. 1,177 s.f.



### **Fairwood**

Two Bedroom Approx. 1,461 s.f.



## Eby Lodge Residential Apartments

WESLEY LEA HILL

 ${\sf Community} \cdot {\sf Choice} \cdot {\sf Continuing} \ {\sf Care}$ 

Sample Floor Plans, continued LeaHill.WesleyChoice.org



Grandview

Two Bedroom Approx. 1,717 s.f.



Two Bedroom Approx. 1,826 s.f.





Approx. 1,363 s.f.