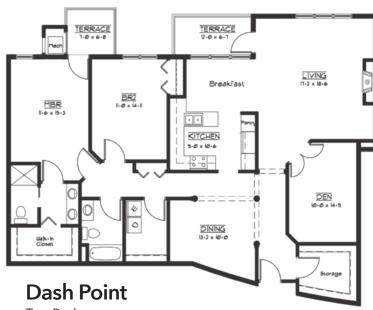

## Eby Lodge Residential Apartments

WESLEY LEA HILL

 ${\sf Community} \cdot {\sf Choice} \cdot {\sf Continuing} \ {\sf Care}$ 

Sample Floor Plans, continued LeaHill.WesleyChoice.org

Grandview

Two Bedroom Approx. 1,717 s.f.

Two Bedroom Approx. 1,826 s.f.

Approx. 1,363 s.f.