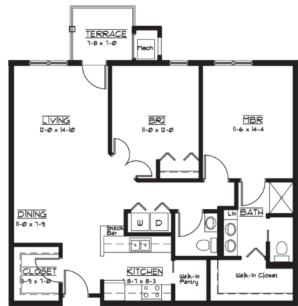

# Eby Lodge Residential Apartments

Sample Floor Plans LeaHill.WesleyChoice.org



TERRACE

1-8 x 1-0

Mech

DINING

1-0 x 10-0

Welk-in Closet

TERRACE

1-0 x 10-0

Mech

DINING

1-0 x 10-0

DINING

1-0 x 10-0

DINING

1-0 x 10-0

DINING

D

# MBR 12-0 x 13-4 D W KITCHEN 8-1 x 10-6 1 this contains the second of the second of

TERRACE

### **Auburndale**

Two Bedroom Approx. 1,116 s.f.

### Meridian

One Bedroom Approx. 776 s.f.

### **Benson**

Two Bedroom Approx. 1,116 s.f.



# Eby Lodge Residential Apartments

Sample Floor Plans, continued LeaHill.WesleyChoice.org





### Woodmont

Two Bedroom Approx. 1,177 s.f.



### **Fairwood**

Two Bedroom Approx. 1,461 s.f.



## Eby Lodge Residential Apartments

WESLEY LEA HILL

 ${\sf Community} \cdot {\sf Choice} \cdot {\sf Continuing} \ {\sf Care}$ 

Sample Floor Plans, continued LeaHill.WesleyChoice.org



Grandview

Two Bedroom Approx. 1,717 s.f.



Two Bedroom Approx. 1,826 s.f.





Approx. 1,363 s.f.