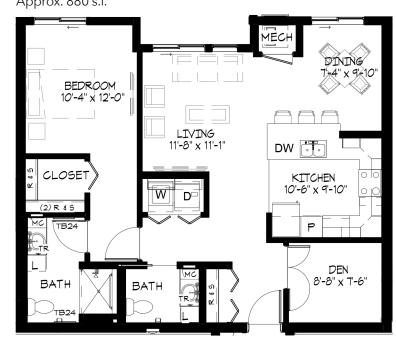

# **Centre Point Apartments**

Sample Floor Plans
DesMoines.WesleyChoice.org

#### **James**

One Bedroom Approx. 645 s.f.



### Marion

One Bedroom Plus Den Approx. 880 s.f.





### Madison

One Bedroom Plus Sunroom Approx. 910 s.f.

Ġ



## **Centre Point Apartments**

Sample Floor Plans
DesMoines.WesleyChoice.org



**University** Two Bedroom Approx. 960 s.f.

**Pine**Two Bedroom
Approx. 1,030 s.f.



**L** Limited mobility plan available. Additional floor plans available. Measurements are approximate and based on BOMA standards.

Due to the nature of new construction, this information is subject to change.

Wesley Des Moines is a non-smoking community.