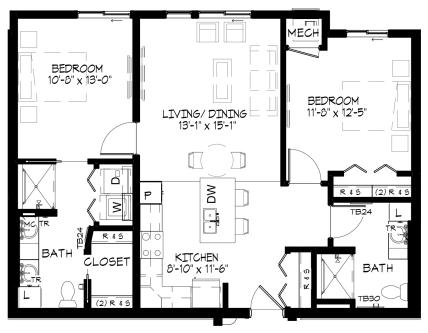

## **Centre Point Apartments**

Sample Floor Plans
DesMoines.WesleyChoice.org

**University** Two Bedroom Approx. 960 s.f.

**Pine**Two Bedroom
Approx. 1,030 s.f.

**L** Limited mobility plan available. Additional floor plans available. Measurements are approximate and based on BOMA standards.