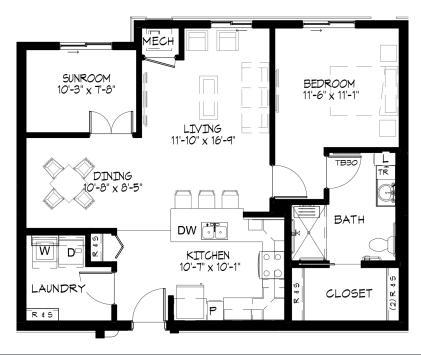

# **Centre Point Apartments**

Sample Floor Plans
DesMoines.WesleyChoice.org

#### **James**

One Bedroom Approx. 645 s.f.



### Marion

One Bedroom Plus Den Approx. 880 s.f.





### Madison

One Bedroom Plus Sunroom Approx. 910 s.f.

Ġ



## **Centre Point Apartments**

Sample Floor Plans
DesMoines.WesleyChoice.org



**University** Two Bedroom Approx. 960 s.f.

**Pine**Two Bedroom
Approx. 1,030 s.f.



**L** Limited mobility plan available. Additional floor plans available. Measurements are approximate and based on BOMA standards.

Due to the nature of new construction, this information is subject to change.

Wesley Des Moines is a non-smoking community.