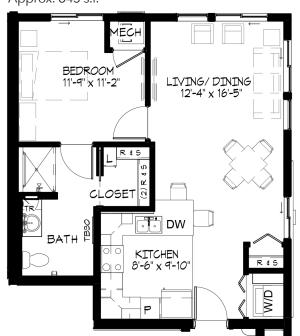

# **Centre Point Apartments**

Sample Floor Plans
DesMoines.WesleyChoice.org

#### **James**

One Bedroom Approx. 645 s.f.



### Marion

One Bedroom Plus Den Approx. 880 s.f.





### Madison

One Bedroom Plus Sunroom Approx. 910 s.f.

Ġ



## **Centre Point Apartments**

Sample Floor Plans
DesMoines.WesleyChoice.org



**University** Two Bedroom Approx. 960 s.f.

**Pine**Two Bedroom
Approx. 1,030 s.f.



**L** Limited mobility plan available. Additional floor plans available. Measurements are approximate and based on BOMA standards.

Due to the nature of new construction, this information is subject to change.

Wesley Des Moines is a non-smoking community.