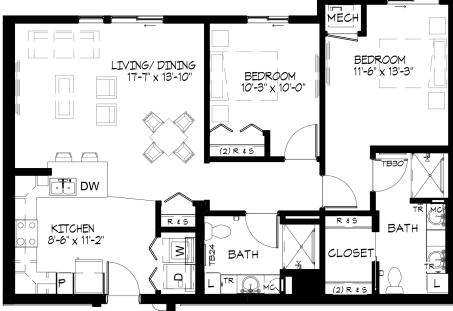

## **Centre Point Apartments**

Sample Floor Plans
DesMoines.WesleyChoice.org

**University** Two Bedroom Approx. 960 s.f.

**Pine**Two Bedroom
Approx. 1,030 s.f.

**L** Limited mobility plan available. Additional floor plans available. Measurements are approximate and based on BOMA standards.

Due to the nature of new construction, this information is subject to change.

Wesley Des Moines is a non-smoking community.